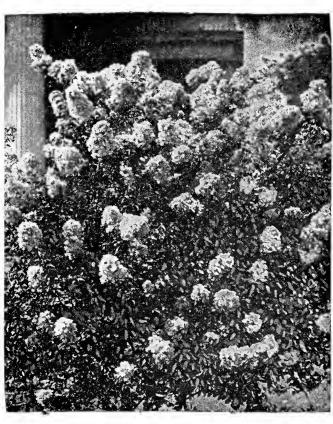

XXX, XX, X-Griffing's Waxleaf Ligustrum illustrated according to Quality.

#### GRIFFING'S WAXLEAF PRIVET

Ligustrum Lucidum compactum Always call for "Griffing's Waxleaf", it's different than the usual "Lucidum" offered in substitute. This variety has highly glossed dark green foliage, thick and waxy. Compact growing type.